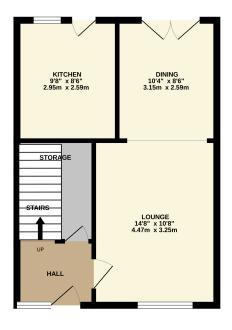

Well presented and maintained 3 bedroom detached villa set within the ever popular address of MacPhie Road, High Overtoun Estate. The accommodation comprises, reception hall with deep under stairs storage, spacious living room with open plan dining, smart kitchen, 3 generous size bedrooms and deluxe family bathroom.

GROUND FLOOR 411 sq.ft. (38.2 sq.m.) approx.

1ST FLOOR 411 sq.ft. (38.2 sq.m.) approx.

David Muir Estate Agents 2 Church Street, Dumbarton, G82 1QL

Tel 01389 734366 Fax 01389 742476

tracy@davidmuirestates.co.uk