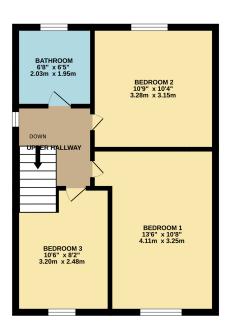

Well presented and maintained 3 bedroom detached villa set within the ever popular address of MacPhie Road, High Overtoun Estate. The accommodation comprises, reception hall with deep under stairs storage, spacious living room with open plan dining, smart kitchen, 3 generous size bedrooms and deluxe family bathroom.

GROUND FLOOR 411 sq.ft. (38.2 sq.m.) approx.

1ST FLOOR 411 sq.ft. (38.2 sq.m.) approx.

David Muir Estate Agents 2 Church Street, Dumbarton, G82 1QL

Tel 01389 734366 Fax 01389 742476

tracy@davidmuirestates.co.uk